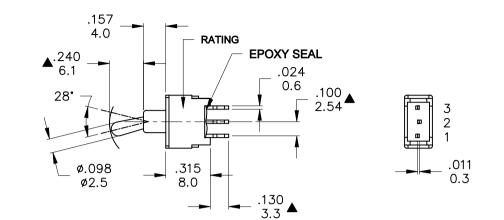

## **SPECIFICATIONS**

ø.157 ø4.0

CONTACT RATING: Max 0.4 VA max @ 48 VAC or DC MECHANICAL LIFE: minimum 40,000 operations.

.374

9.5

.197 5.0

CONTACT RESISTANCE: 50m Ω max.
INSULATION RESISTANCE: 1,000M Ω min.
DIELECTRIC STRENGTH: 500 V RMS@sea level.
OPERATING TEMPERATURE: -20°C to 85°C.
DEGREE OF PROTECTION: IP67

## **MATERIALS**

ACTUATOR - Brass,chrome platede, internal O-ring seal.

Standard for all actuators.

**BUSHING & HOUSING - SPCC** 

CASE - Glass filled PBT (UL94V-0)
SWITCH SUPPORT - Brass,tin plated.

CONTACT/TERMINALS - Phosphor bronze gold - plated over nickel barrier.

TERMINAL SEAL - Epoxy

RoHS - 2002/95/EC