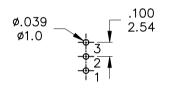

## **SPECIFICATIONS**

ø.157 ø4.0

CONTACT RATING: Max 0.4 VA max @ 48 VAC or DC MECHANICAL LIFE: minimum 40,000 operations.

.374

9.5

.197 5.0

CONTACT RESISTANCE: 50m Ω max.
INSULATION RESISTANCE: 1,000M Ω min.
DIELECTRIC STRENGTH: 500 V RMS@sea level.
OPERATING TEMPERATURE: -20°C to 85°C.
DEGREE OF PROTECTION: IP67